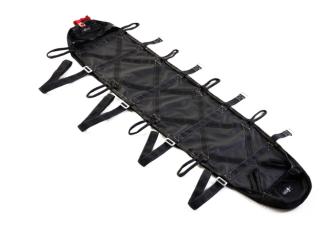

## LIGHT CARRYING BAG

## **DEVICE PURPOSE**

Rollable carry system

Basic Bag that allow to carry the patient on the Pneuspine, Sinctok or Stila along pathways using dedicated carry handles or dedicated shoulder belts.

The system allow to carry a lightest and compact litter ever.

## **TECHNICAL DATA**

• Lenght: 54 cm (21 1/4 in)

• Radius (rolled up): 17 cm (10 in)

• Weight: 2,5 kg (5.5 lb)

Tested following the European Community Directive 93/42 and 2007/47 as "Medical Device Accessory"