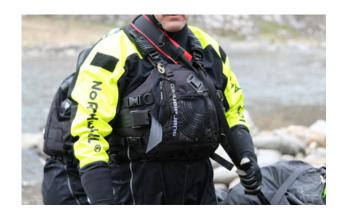

With all the benefits of the Pneuspine long board, the Northwall Trail Bag can be the right solution for beckcountry rescue ops, medevac or escape operations.